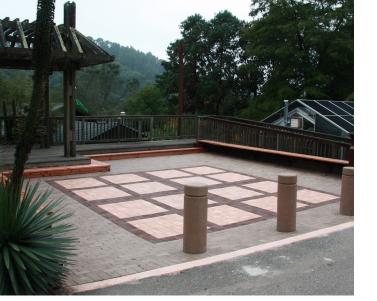

## THE PLAZA

The Plaza is a central hub of the Garden where tour groups gather and individual visitors pause for reflection while enjoying the beautiful surroundings. This is where the bricks are placed. Your tribute gift not only commemorates a special occasion or individual in your life it also makes a lasting contribution to ensure the future of our cherished UC Botanical Garden. Tribute bricks - and the stories they tell - will become a part of the UC Botanical Garden's history for generations to come.